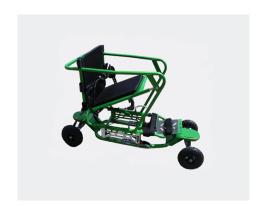

## SPECIFICATIONS AGILEX TR

| Seat width              | 12" to 18"   30 to 46cm                                                                                                        |
|-------------------------|--------------------------------------------------------------------------------------------------------------------------------|
| Backrest height         | 10" to 16"   25 to 41cm                                                                                                        |
| Rear seat height        | 8" to 13"   20 to 33cm                                                                                                         |
| Front seat height       | 12" to 15"   30 to 38cm                                                                                                        |
| Footrest                | Adjustable length, height, and angle 1" to 10"   3 to 25cm                                                                     |
| Frame                   | Aluminum Options: Fixed or flexibles sides                                                                                     |
| <b>Base</b> (9"   23cm) | Standard to nordic skiing tracks; Same base for all 3 sports (Cross-country skiing, ice skating, longboard); No adaptor needed |
| Cushion                 | 1/2"   1.3cm thickness, waterproof material                                                                                    |
| Weight                  | 4.54 kg   10lbs, aluminum frame with cushion                                                                                   |

- Safety brake
- Anchor point for straps
- Push handle and front anchor to facilitate assistance (Flexible side model ONLY)