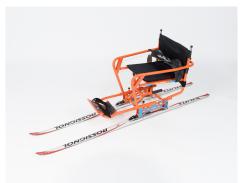

## SPECIFICATIONS AGILEX TR

| Seat width              | 12" to 18"   30 to 46cm                                                                                                        |
|-------------------------|--------------------------------------------------------------------------------------------------------------------------------|
| Backrest height         | 10" to 16"   25 to 41cm                                                                                                        |
| Rear seat height        | 8" to 13"   20 to 33cm                                                                                                         |
| Front seat height       | 12" to 15"   30 to 38cm                                                                                                        |
| Footrest                | Adjustable length, height, and angle 1" to 10"   3 to 25cm                                                                     |
| Frame                   | Aluminum Options: Fixed or flexibles sides                                                                                     |
| <b>Base</b> (9"   23cm) | Standard to nordic skiing tracks; Same base for all 3 sports (Cross-country skiing, ice skating, longboard); No adaptor needed |
| Cushion                 | 1/2"   1.3cm thickness, waterproof material                                                                                    |
| Weight                  | 4.54 kg   10lbs, aluminum frame with cushion                                                                                   |

- Safety brake
- Anchor point for straps
- Push handle and front anchor to facilitate assistance (Flexible side model ONLY)