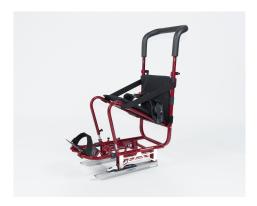

## SPECIFICATIONS AGILEX TR

| Seat width              | 12" to 18"   30 to 46cm                                                                                                        |
|-------------------------|--------------------------------------------------------------------------------------------------------------------------------|
| Backrest height         | 10" to 16"   25 to 41cm                                                                                                        |
| Rear seat height        | 8" to 13"   20 to 33cm                                                                                                         |
| Front seat height       | 12" to 15"   30 to 38cm                                                                                                        |
| Footrest                | Adjustable length, height, and angle 1" to 10"   3 to 25cm                                                                     |
| Frame                   | Aluminum Options: Fixed or flexibles sides                                                                                     |
| <b>Base</b> (9"   23cm) | Standard to nordic skiing tracks; Same base for all 3 sports (Cross-country skiing, ice skating, longboard); No adaptor needed |
| Cushion                 | 1/2"   1.3cm thickness, waterproof material                                                                                    |
| Weight                  | 4.54 kg   10lbs, aluminum frame with cushion                                                                                   |

- Safety brake
- Anchor point for straps
- Push handle and front anchor to facilitate assistance (Flexible side model ONLY)